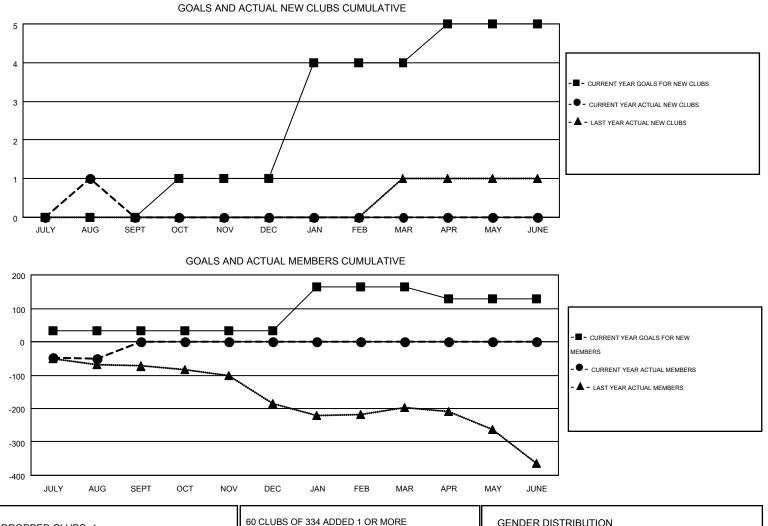

## JUDY HANKOM GMT:

| GMT: JUDY H   | IANKOM           |                   |                  |                  |                       |                    |                                        |                    | GMT CA 1         |  |
|---------------|------------------|-------------------|------------------|------------------|-----------------------|--------------------|----------------------------------------|--------------------|------------------|--|
| Clubs         |                  |                   |                  |                  | Members               |                    |                                        |                    |                  |  |
|               | RESU             | _TS FOR 2016-2017 |                  |                  | RESULTS FOR 2016-2017 |                    |                                        |                    |                  |  |
| QUARTER       | NEW CLUB<br>GOAL | NEW CLUBS         | DROPPED<br>CLUBS | NET<br>GAIN/LOSS | QUARTER               | NEW MEMBER<br>GOAL | CHARTER AND<br>NEW<br>MEMBERS<br>ADDED | DROPPED<br>MEMBERS | NET<br>GAIN/LOSS |  |
| JULY/AUG/SEPT | 0                | 1                 | 1                | 0                | JULY/AUG/SEPT         | 34                 | 137                                    | 187                | -50              |  |
| OCT/NOV/DEC   | 1                | 0                 | 0                | 0                | OCT/NOV/DEC           | 0                  | 0                                      | 0                  | 0                |  |
| JAN/FEB/MAR   | 3                | 0                 | 0                | 0                | JAN/FEB/MAR           | 131                | 0                                      | 0                  | 0                |  |
| APR/MAY/JUNE  | 1                | 0                 | 0                | 0                | APR/MAY/JUNE          | -37                | 0                                      | 0                  | 0                |  |